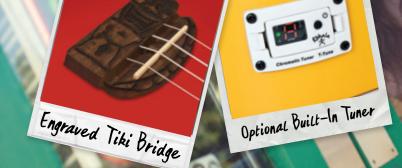

# TIKes.

The Hawaiian Tiki tradition pays respect to the earth, sea, and other forces of nature. We honor and continue this tradition with our colorful **TIKI UKES** 

•

**H** 

Made from all Linden wood construction, these ukes are available in Soprano or Concert sizes with eight fun colors and an optional built-in chromatic tuner to choose from. To top it all off, each uke includes an engraved Tiki Shaped Bridge!