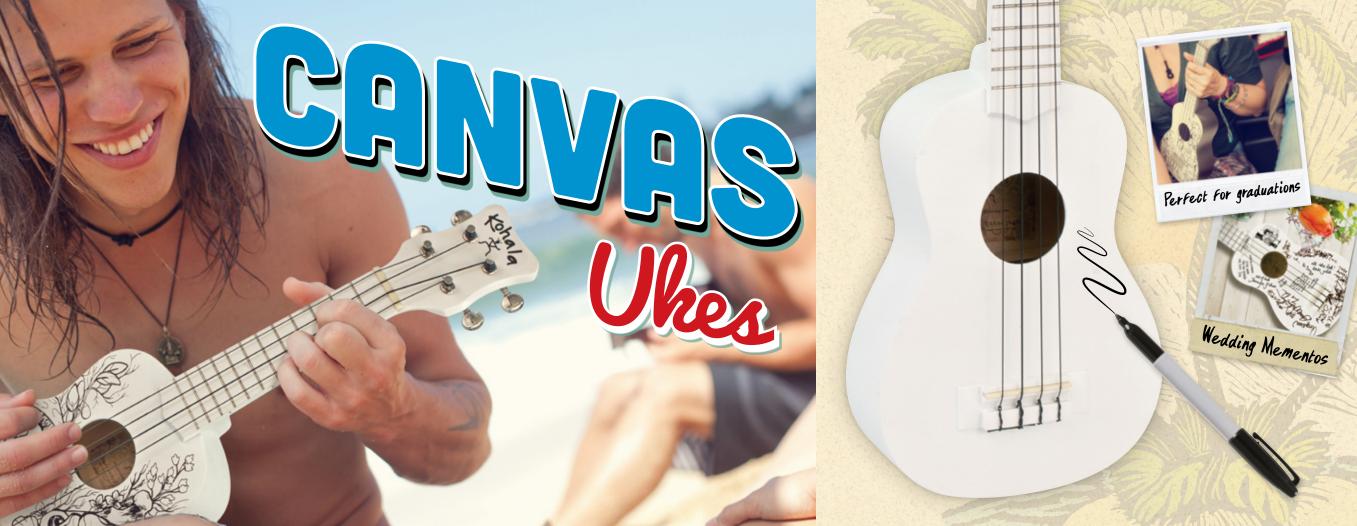

### In keeping with the Hawaiian traditions of art and expression, we've created the customizable **CANVAS UKE**

Designed for creative projects and mementos, the Canvas Uke is the world's first playable uke with a markable surface. Made from all Linden wood with a mark-able matte white surface, the Canvas Uke is the perfect customizable keepsake for weddings, birthdays, and other events!